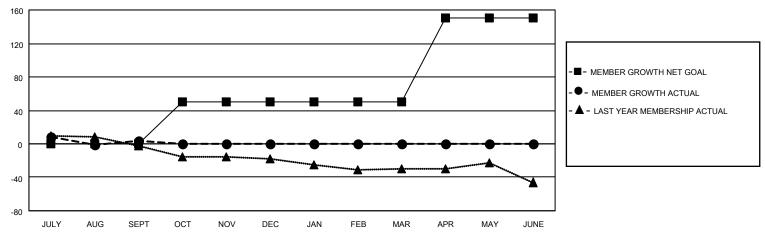

## GOALS AND ACTUAL MEMBERS CUMULATIVE

| DROPPED CLUBS: 0    |    | 12 CLUBS OF 40 ADDED 1 OR | GENDER DISTRIBUTION           |              |  |
|---------------------|----|---------------------------|-------------------------------|--------------|--|
|                     |    | MORE NEW MEMBERS          | MALE                          | 687 (66.63%) |  |
|                     |    |                           | FEMALE 344 (33.37%)           |              |  |
| DROPPED MEMBERS     |    |                           | NON BINARY                    | 0 (0.00%)    |  |
| BITOTI EB IMEMBERTO |    |                           | PREFER NOT TO ANSWER          | 0 (0.00%)    |  |
| DECEASED            | 6  |                           |                               | ,            |  |
| CLUB CANCELLED      | 0  | CLICK HERE FOR CUMULATIVE | TOTAL FAMILY UNIT MEMBERS 121 |              |  |
| OTHER               | 27 | MEMBERSHIP DATA           |                               |              |  |
| TOTAL               | 33 |                           | FAMILY MEMBERS PAYING HAI     | LF DUES 62   |  |
|                     |    |                           |                               |              |  |